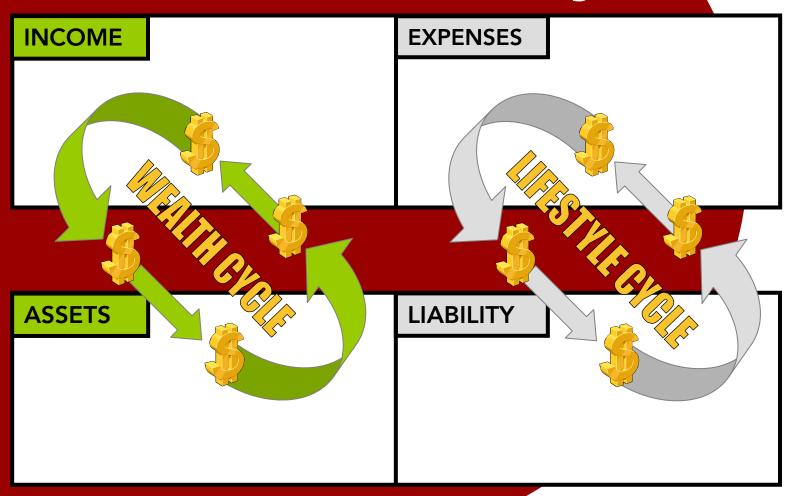

#### Create Your Wealth Cycle

#### A CASH MACHINE

business venture that uses your skill sets, is modeled after a similar successful business, is developed in weeks, sometimes days, takes advantage of teamwork, and generates immediate cash to feed your Wealth Cycle