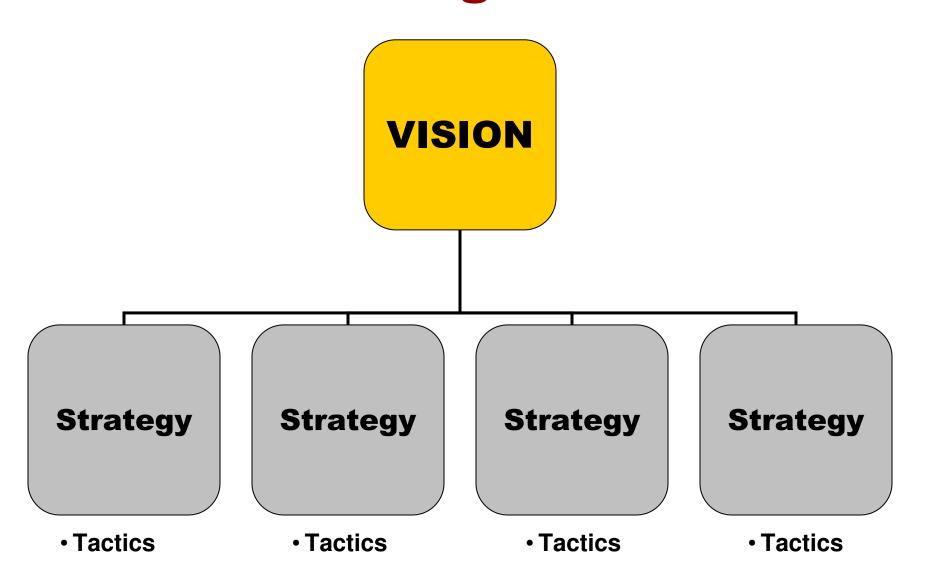

### The Vision for Your Business\*

#### Four Components to Building a Vision

- 1. Values (Your "Why")
- 2. Goals (Your "What")
- 3. Mission (Your "What to Focus on" Now)
- 4. Descriptive Narrative

#### **Business Strategies and Tactics**